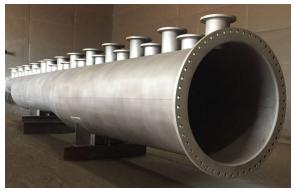

# Special by Purposes

- Steam Manifold Fabrication
- Level Bridle Skid Unit
- Customized Instrument Units

steam manifold with valves

sun shade, UV resistant (ABS/GRP)

level bridle skid unit

steam manifold completed

alloy tubes for instruments

full instrumentation unit