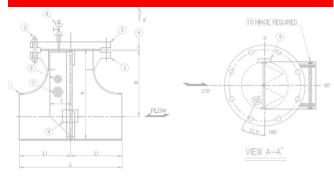

#### for Filtering Needs,

- Strainers: T, Y, B, Duplex Type

T-type strainers

straining units: perforated plate and meshed screen

Y-type strainer

straining unit intact with strainer body

hydro-testing: strainers