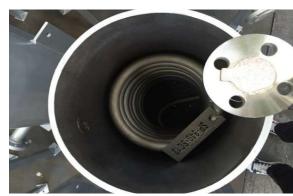

#### PIPE RUBBER LINING

- Internal Shot-Blasting
- Internal Adhesive Application
- Rubber Lining Layer Fixation
- Curing by Autoclave Machine or Open Curing
- Testing: Pinhole, Hardness, Thickness, Adhesion
- External Shot Blasting
- External Painting and Packing

application of rubber lining layers

fixing a rubber lining tube to a small pipe

autoclave curing of rubber lined pipes

pin-hole testing

open curing of rubber lined pipes

completion of rubber lining