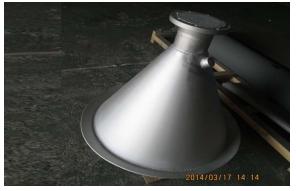

# Special by Purposes

- Steam Manifold Fabrication
- Level Bridle Skid Unit
- Customized Instrument Units

steam manifold with valves

sun shade, UV resistant (ABS/GRP)

level bridle skid unit

steam manifold completed

## 

- Sample Cooler
- Steam Ring
- Condensate Pot
- Boiler Header
- Sample Probe
- Injection Quill
- Thermal Sleeve
- Exhaust Head

sample cooler (internal)

steam ring

lower boiler header

thermal sleeve

injection quill probe

exhaust head