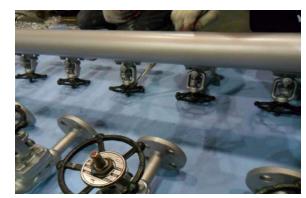

# Special by Purposes

- Steam Manifold Fabrication
- Level Bridle Skid Unit
- Customized Instrument Units

steam manifold with valves

sun shade, UV resistant (ABS/GRP)

level bridle skid unit

steam manifold completed