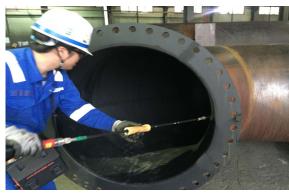

#### PIPE RUBBER LINING

- Internal Shot-Blasting
- Internal Adhesive Application
- Rubber Lining Layer Fixation
- Curing by Autoclave Machine or Open Curing
- Testing: Pinhole, Hardness, Thickness, Adhesion
- External Shot Blasting
- External Painting and Packing

application of rubber lining layers

fixing a rubber lining tube to a small pipe

autoclave curing of rubber lined pipes

pin-hole testing

open curing of rubber lined pipes

completion of rubber lining