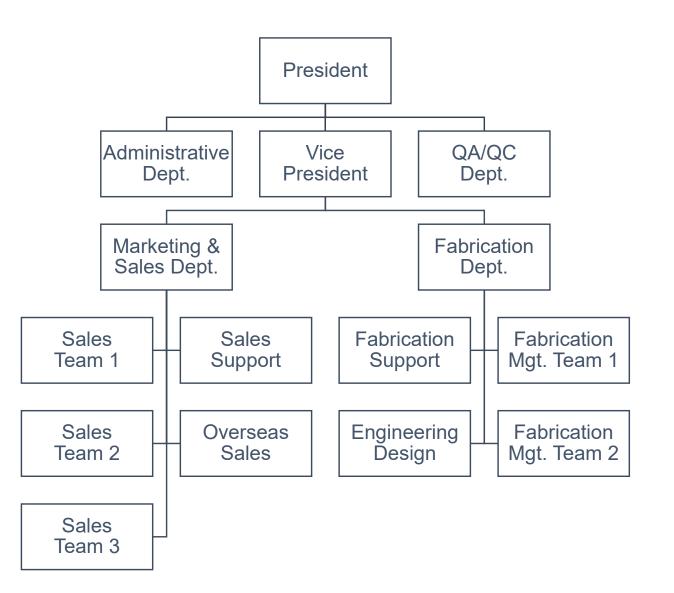

### ORGANIZATION COMPOSITION

- 4 Departments and 9 Teams
  - Administrative
  - QA/QC
  - Marketing and Sales
    - · 3 Domestic Sales Teams
    - · 1 Overseas Sales Team
  - Fabrication (Factories)
    - · Fabrication Support Team
    - $\cdot$  Engineering Design Team
    - · 2 Fabrication Management Teams