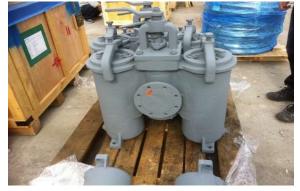

#### for Filtering Needs,

- Strainers: T, Y, B, Duplex Type

T-type strainers

straining units: perforated plate and meshed screen

Y-type strainer

straining unit intact with strainer body

hydro-testing: strainers

duplex type