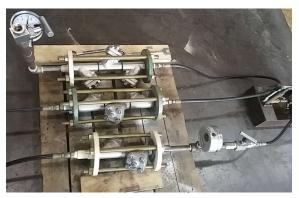

## 

- Sample Cooler
- Steam Ring
- Condensate Pot
- Boiler Header
- Sample Probe
- Injection Quill
- Thermal Sleeve
- Exhaust Head

sample cooler (internal)

steam ring

lower boiler header

thermal sleeve

injection quill probe