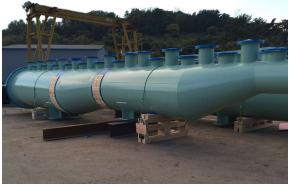

# Special by Purposes

- Steam Manifold Fabrication
- Level Bridle Skid Unit
- Customized Instrument Units

steam manifold with valves

sun shade, UV resistant (ABS/GRP)

level bridle skid unit

steam manifold completed

alloy tubes for instruments

full instrumentation unit