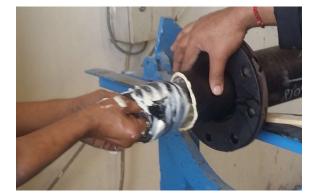

#### PIPE RUBBER LINING

- Internal Shot-Blasting
- Internal Adhesive Application
- Rubber Lining Layer Fixation
- Curing by Autoclave Machine or Open Curing
- Testing: Pinhole, Hardness, Thickness, Adhesion
- External Shot Blasting
- External Painting and Packing

application of rubber lining layers

fixing a rubber lining tube to a small pipe

autoclave curing of rubber lined pipes

pin-hole testing

open curing of rubber lined pipes

completion of rubber lining