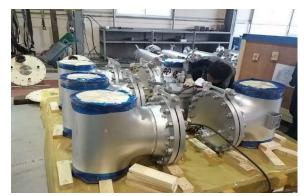

#### for Filtering Needs,

- Strainers: T, Y, B, Duplex Type

T-type strainers

straining units: perforated plate and meshed screen

Y-type strainer

straining unit intact with strainer body

hydro-testing: strainers