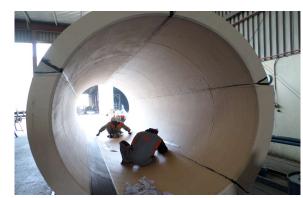

#### PIPE RUBBER LINING

- Internal Shot-Blasting
- Internal Adhesive Application
- Rubber Lining Layer Fixation
- Curing by Autoclave Machine or Open Curing
- Testing: Pinhole, Hardness, Thickness, Adhesion
- External Shot Blasting
- External Painting and Packing

application of rubber lining layers

fixing a rubber lining tube to a small pipe

autoclave curing of rubber lined pipes

pin-hole testing

open curing of rubber lined pipes

completion of rubber lining