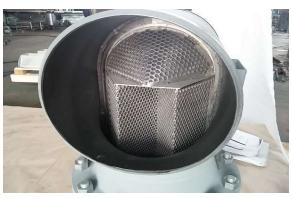

#### for Filtering Needs,

- Strainers: T, Y, B, Duplex Type

T-type strainers

straining units: perforated plate and meshed screen

Y-type strainer

straining unit intact with strainer body

hydro-testing: strainers