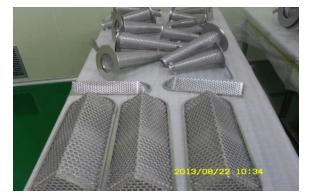

#### for Filtering Needs,

- Strainers: T, Y, B, Duplex Type

T-type strainers

straining units: perforated plate and meshed screen

Y-type strainer

straining unit intact with strainer body

hydro-testing: strainers