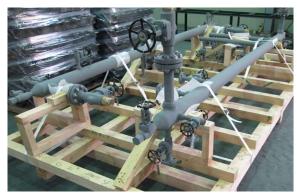

# Special by Purposes

- Steam Manifold Fabrication
- Level Bridle Skid Unit
- Customized Instrument Units

steam manifold with valves

sun shade, UV resistant (ABS/GRP)

level bridle skid unit

steam manifold completed